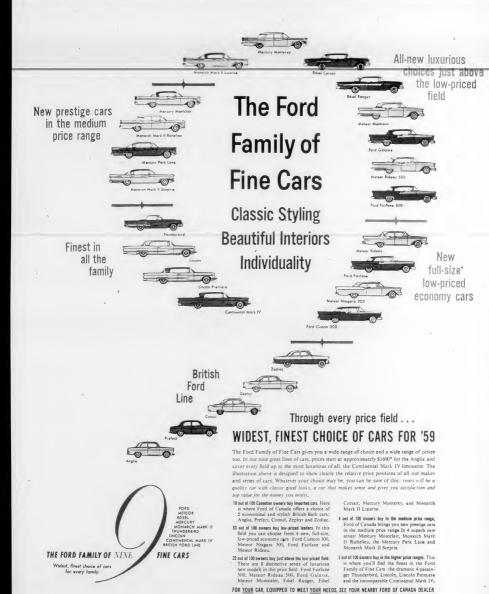

# FORD OF CANADA

ON DISPLAY NOW! 1959 FORD . METEOR . EDSEL . THUNDERBIRD . LINCOLN . CONTINENTAL MARK IV

COMING SOONI 1959 MERCURY . MONARCH MARK II